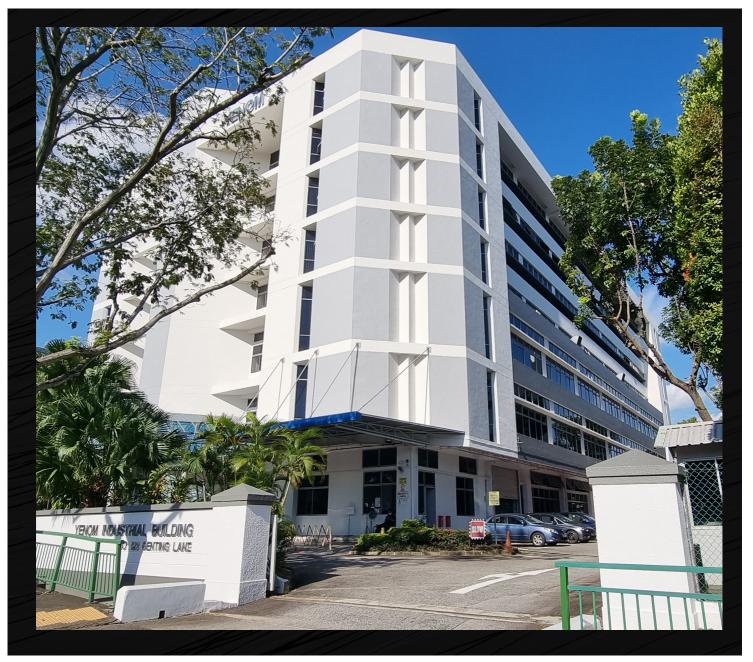

# 123 GENTING LANE FOR LEASE - B1 GENERAL INDUSTRIAL

Nestled in the Macpherson Industrial Estate, 123 Genting Lane is an 8-storey building suitable for light industrial activities, the newly refreshed property is close to Aljunied MRT station and Macpherson MRT station. It is also within walking distance to Mattar MRT.