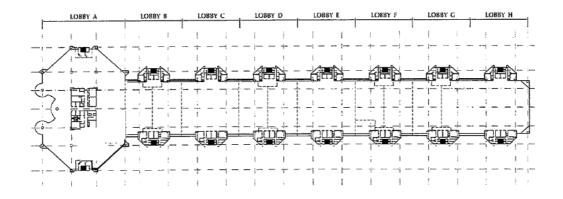

(Lobbies B to H) 7.5 kN/m²

#### Lifts

- 18 passenger lifts (1,350 kg) and 2 passenger lifts (630kg)
- 1 Lobby A Firemen lift
- 14 Cargo lifts (4,000 kg)

#### Loading/Unloading

• 14 loading/unloading bays with dock levellers

#### **Unit Electrical Provision**

• 63 to 200 amps 3 phase

#### Security

- CCTV cameras complete with digital video recorder
- Guard tour system
- 24hr security surveillance

#### **Ceiling Height**

• 2nd - 6th storey - 4.8 m

#### **Car Parking**

477 lots

#### **Amenities Around**

- New lifestyle mall with F&B options, supermarket, 24hr gym and foodcourt
- 600+ seating capacity auditorium
- · Childcare facility
- Upgraded tennis court

#### Signage

• Signage rights available to selected tenants, subject to payment of license fee

# TYPICAL FLOOR PLAN



# CONTACT US

+65 6580 7760 leasing@sabana.com.sg