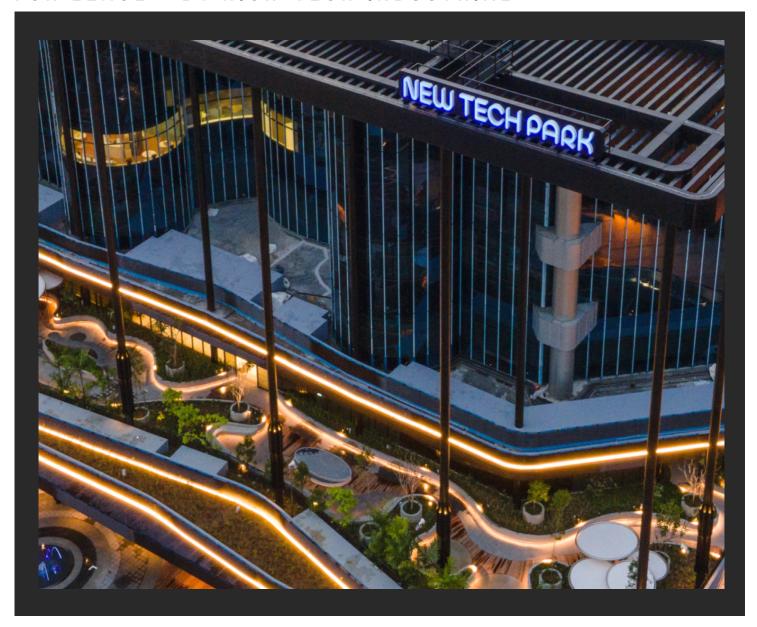

# FOR LEASE - B1 HIGH-TECH INDUSTRIAL

Nestled in Lorong Chuan (D19) and along the Circle Line, NEW TECH PARK is a B1 Hi-Tech multi-tenanted industrial building. Surrounded by greenery and flowering trees, it provides a conducive environment for its tenants. This 6 storey industrial building is an ideal hub for R&D, Electronics, Pharmaceuticals, Ecommerce, Media and Technology. Just 12 mins drive away from the city, it is served by a major transport network of three expressways (CTE/PIE/KPE) and 1 min walk to Lorong Chuan MRT linking to the North South and North East MRT lines.