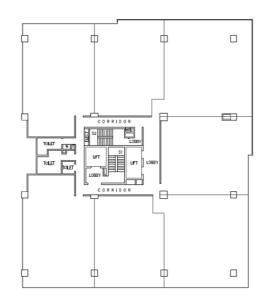

SPECIFICATIONS**

#### **Unit Size**

• Ranges from 500 - 11,000 sf

#### **Floor Loading**

- 1st storey 10.0 kN/m<sup>2</sup>
- 2nd 3rd storey car park 2.5 kN/m<sup>2</sup>
- 4th 8th storey production 7.5 kN/m<sup>2</sup>

#### **Ceiling Height**

- 1st storey 5.0 m
- 2nd 3rd storey production 3.5 m
- 4th 8th storey production 4.2 m

#### Lifts

- 2 Passenger lifts (1,000 kg)
- 1 Firemen lift (1,600 kg)

### Loading/Unloading

• 1 loading/unloading bay

• 40 sheltered lots

#### **Unit Electrical Provision**

• 63 amps 3 phase

#### Security

- CCTV cameras complete with digital video recorder
- 24hr security surveillance

#### **Amenities Around**

• Eateries nearby

#### Signage

• Signage rights available to selected tenants, subject to payment of license fee

### TYPICAL FLOOR PLAN



### CONTACT US

### +65 6580 7760 leasing@sabana.com.sg

While every reasonable care has been taken in preparing this fact sheet, the REIT and its agents cannot be held responsible for any inaccuracies or omissions. All information, specifications, visual representations and plans are subject to the possibility of inaccuracies and omissions and are subject to change and/or re-survey and approval from the relevant authorities. The information on this factsheet does not form part of any offer or contract and neither the REIT nor its agents can be held for any inaccuracies, changes, losses or damages arising therefrom.