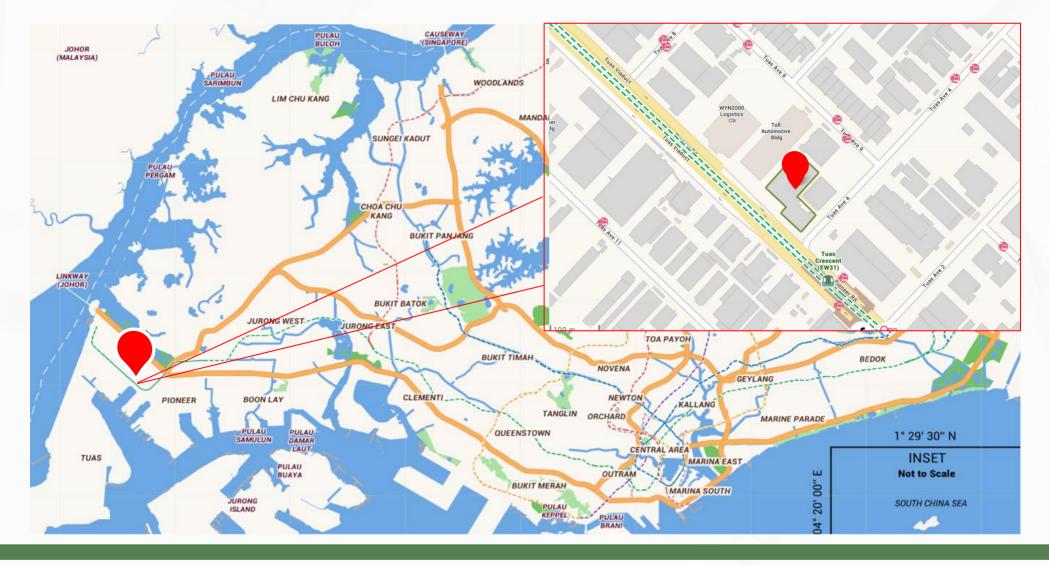

### Location

1 Tuas Avenue 4 is located along Tuas Avenue 4, about 26 km from the city centre. It is easily accessible via major expressways such as Ayer Rajah Expressway (AYE) and Pan Island Expressway (PIE). Close proximity to Tuas Mega Port, Jurong Port and Jurong Island. 2 minutes walk from Tuas Crescent MRT station (EW31).