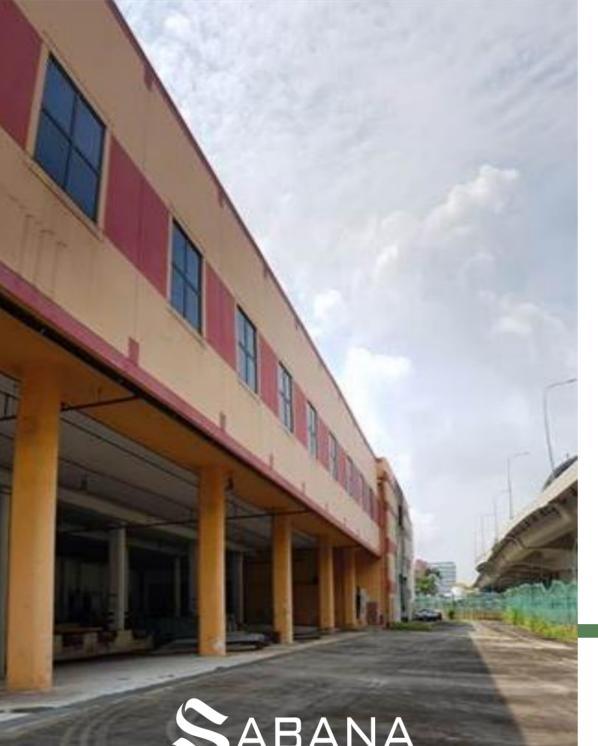

# Property Information & Highlights

|                                             | -                                                                                                                                                                        |  |  |
|---------------------------------------------|--------------------------------------------------------------------------------------------------------------------------------------------------------------------------|--|--|
| Address                                     | 1 Tuas Avenue 4, Singapore 639382                                                                                                                                        |  |  |
| Building<br>Description                     | Approved usage is for data processing, hosting,<br>computer services and other related activities only.<br>A&A works by previous tenant to approved usage<br>had ceased. |  |  |
| Land Tenure                                 | JTC leasehold 30 + 21 years 4 months from 1<br>January 1996<br>25.3 years remaining (as at 31 December 2021)                                                             |  |  |
| Legal Description<br>Of Land                | МК07-04485Р                                                                                                                                                              |  |  |
| Land Area<br>(Approx.)                      | 140,353 sqft                                                                                                                                                             |  |  |
| Gross Floor Area<br>(Approx. Before<br>A&A) | 160,361 sqft<br>(Plot ratio of 1.14)                                                                                                                                     |  |  |