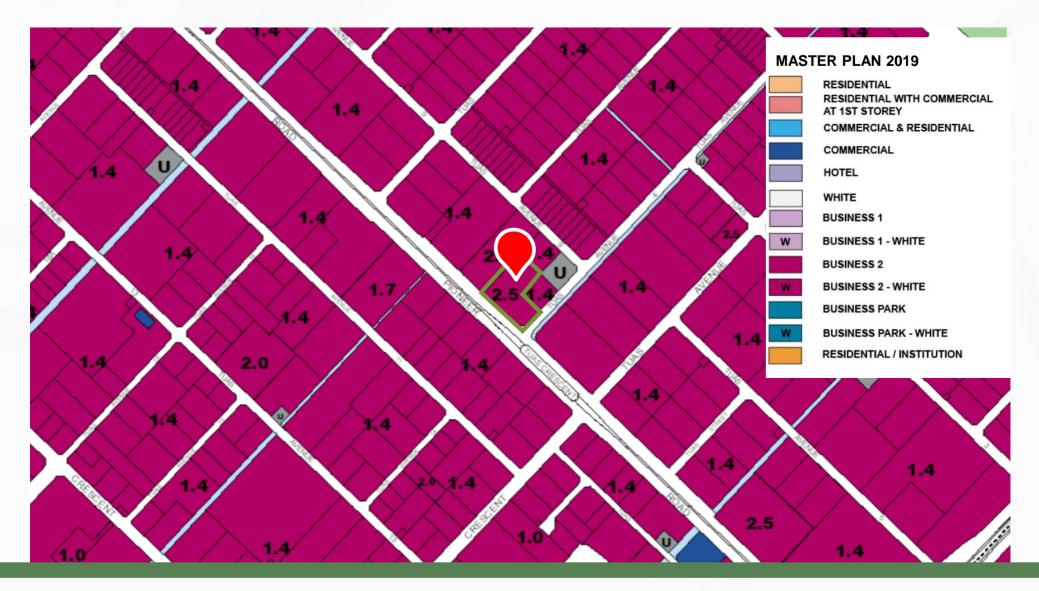

#### **URA Master Plan**

1 Tuas Avenue 4 is situated on a Business 2 zoning with permissible plot ratio of 2.5. The current plot ratio is approximately 1.14, which has not been fully utilised.