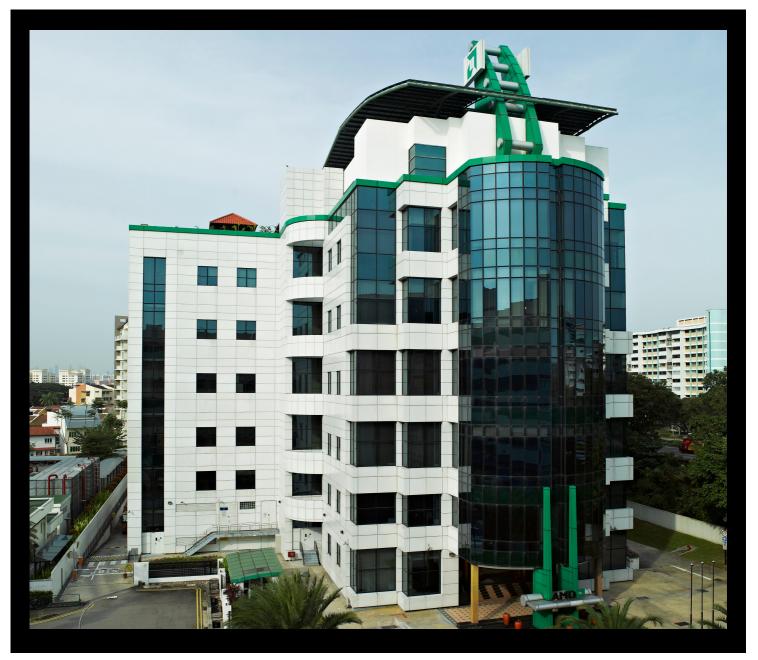

# 508 CHAI CHEE LANE FOR LEASE - B1 HIGH-TECH INDUSTRIAL

Situated in the eastern part of Bedok, 508 Chai Chee Lane is a 7-storey light industrial building with two basement storeys. With high power provision and large floor plates, it can cater to a wide range of industrial activities such as cold room, R&D, high-tech industrial and warehousing.