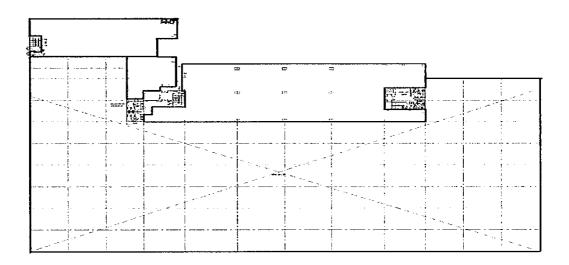

amps 3 phase

#### Floor Loading

- 1st storey 15.0 kN/m<sup>2</sup>
- 2nd storey 10.0 kN/m²
- 3rd storey 5.0 kN/m<sup>2</sup>
- 4th storey 2.5 kN/m²
- 5th storey 7.5 kN/m²
  6th storey 10.0 kN/m²

### Loading/Unloading

• 10 loading/unloading bays with dock levellers

#### **Security**

- CCTV cameras complete with digital video recorder
- 24hr security surveillance

## **Ceiling Height**

- 1st storey 5.6 m
- 2nd storey 4.0 m
- 3rd storey 4.0 m
- 4th storey 4.0 m
- 5th storey 6.2 m
- 6th storey 7.2 m

#### **Car Parking**

• 29 lots

#### **Amenities Around**

- Opposite Changi City Point
- Surrounded by wide array of amenities including banking, retail and F&B options

### Signage

• Signage rights available to selected tenants, subject to payment of license fee

## TYPICAL FLOOR PLAN



## CONTACT US

+65 6580 7760 leasing@sabana.com.sg