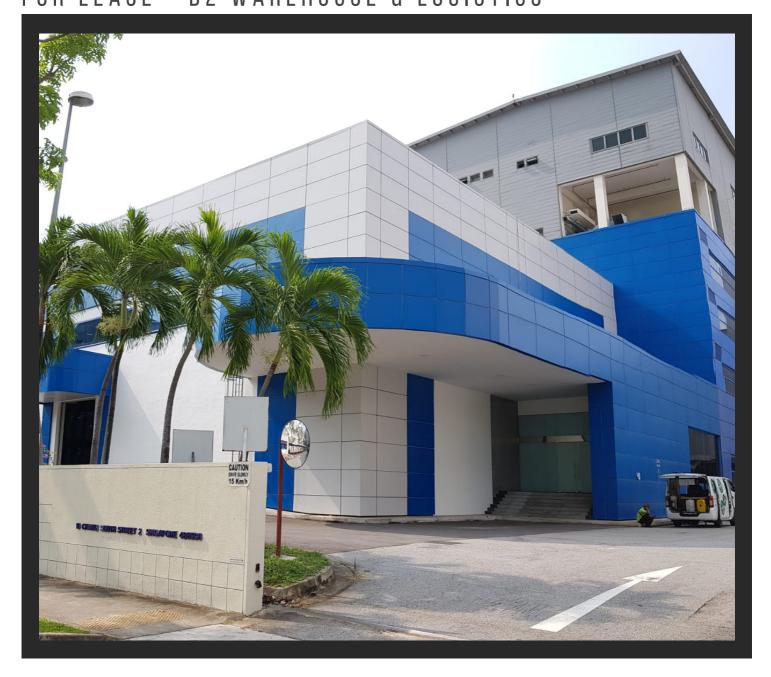

# 10 CHANGI SOUTH STREET 2 FOR LEASE - B2 WAREHOUSE & LOGISTICS

Situated right opposite Changi Business Park, Capri by Fraser Changi and Changi City Point, 10 Changi South Street 2 is a part single-storey/part six-storey warehouse building in a warehousing and distribution zone. Developments in the immediate vicinity are clusters of industrial buildings, business parks and logistics hub, all well served by amenities such as banks, supermarket and gastronomical delights. It is also within walking distance to Expo MRT.