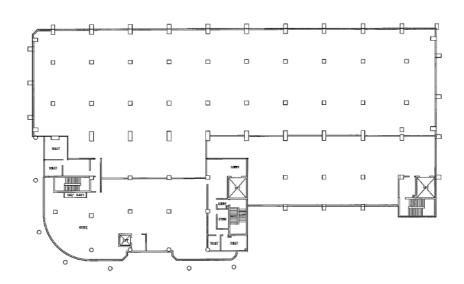

**

• 63 to 100 amps 3 phase

## Floor Loading

- Basement car park 20.0 kN/m<sup>2</sup>
- 1st 6th storey ancillary office 2.5 kN/m<sup>2</sup>
- 1st 4th storey warehouse 15.0 kN/m<sup>2</sup>

## Loading/Unloading

• 7 loading/unloading bays with dock levellers

## Security

- CCTV cameras complete with digital video recorder
- 24hr security surveillance

## **Ceiling Height**

- Basement car park 3.5 m
- 1st storey ancillary office 5.5 m
- 2nd 6th storey ancillary office 4.0 m
- 1st storey warehouse 7.4 m
- 2nd storey warehouse 6.4 m
- 3rd storey warehouse 8.0 m
- 4th storey warehouse 13.0 m

### **Car Parking**

• 14 Lots

#### **Amenities Around**

· Eateries nearby

### Signage

• Signage rights available to selected tenants, subject to payment of license fee

## TYPICAL FLOOR PLAN



## CONTACT US

+65 6580 7760 leasing@sabana.com.sg