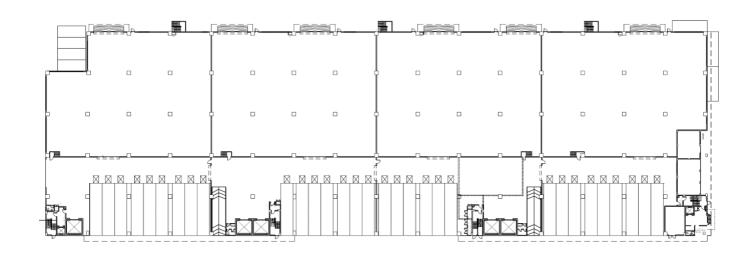

t Size**

• Ranges from 4,000 - 95,000 sf

# Floor Loading

- 1st storey warehouse 20.0 kN/m<sup>2</sup>
- 2nd storey ancillary office 5.0 kN/m<sup>2</sup>
- 3rd 5th storey warehouse 15.0 kN/m<sup>2</sup>

#### Lifts

- 2 Passenger lifts (1,000 kg)
- 5 Goods lifts (5,000 kg)

## Loading/Unloading

• 31 loading/unloading bays with dock levellers

#### **Unit Electrical Provision**

• 150 to 200 amps 3 phase

## Security

- CCTV cameras complete with digital video recorder
- 24hr security surveillance

# **Ceiling Height**

- 1st 3rd storey 8.7 m
- 2nd storey ancillary office 3.5 m
- 3rd 5th storey 6.5 m

## **Car Parking**

9 lots

#### **Amenities Around**

• Eateries nearby

## Signage

Signage rights available to selected tenants, subject to payment of license fee

# TYPICAL FLOOR PLAN



CONTACT US

+65 6580 7760 leasing@sabana.com.sg