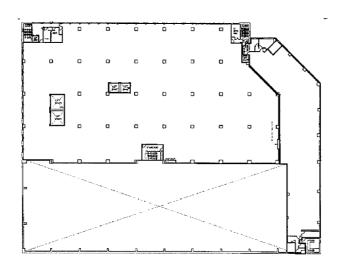

orey warehouse 20.0 kN/m<sup>2</sup>

#### Lifts

- 1 Passenger lift (1,020 kg)
- 1 Fireman lift (750 kg)
- 2 Cargo lifts (6,000 kg)

#### Loading/Unloading

 12 loading/unloading bays with dock levellers

#### **Unit Electrical Provision**

• 63 to 100 amps 3 phase

#### **Security**

- CCTV cameras complete with digital video recorder
- 24hr security surveillance

#### **Ceiling Height**

- 1st 4th storey ancillary office 4.5 m
- 1st storey mezzanine 4.3 m
- 1st storey warehouse 7.2 m
- 1st storey ASRS warehouse 33.0 m
- 2nd 3rd storey warehouse 8.9 m
- 4th storey warehouse 7.7 m

#### **Car Parking**

• 16 sheltered lots

#### **Amenities Around**

• Eateries nearby

#### Signage

• Signage rights available to selected tenants, subject to payment of license fee

### TYPICAL FLOOR PLAN



CONTACT US

+65 6580 7760

leasing@sabana.com.sg