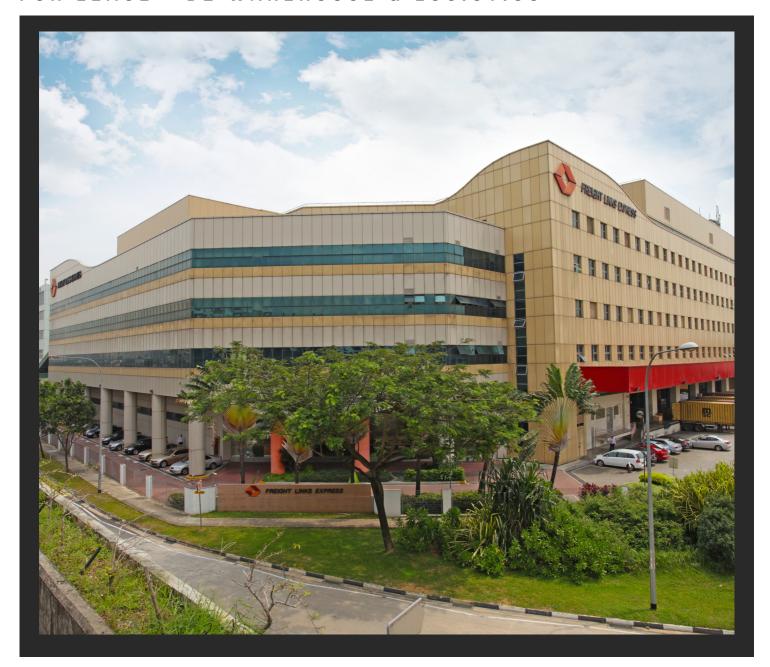

# FOR LEASE - B2 WAREHOUSE & LOGISTICS

Located on the street of Penjuru Road, within the West Coast area, is 51 Penjuru Road - a purpose-built warehouse building, ideal for logistics ad 3rd party logistics providers. It comes with large floor plates as well as an ASRS system (Automated Storage and Retrieval System).